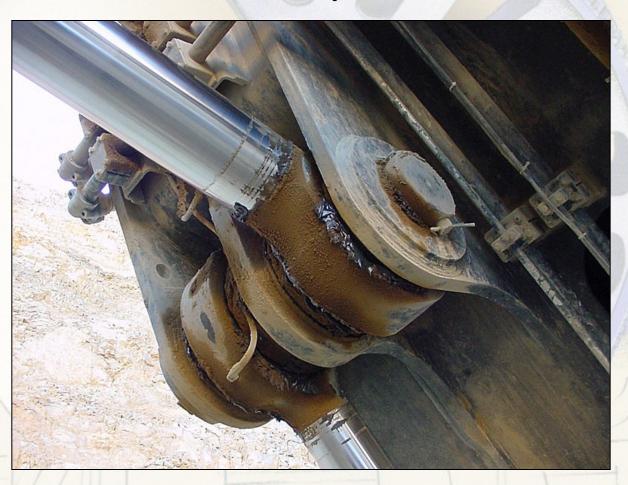

#### After HV/EP2 Moly

Knuckle/pivot boom pins were inspected at 21,000 hours and found to be in excellent condition. The same pins were reinstalled and were still in service as of 40,000 hours. The pin life was doubled due to the superior protection offered through the use of Petron's high performance HV/EP2 Moly grease

# Photo of HV/EP2 Moly Grease in Service

Petron HV/EP2 Moly Grease In the Gold Mining Industry