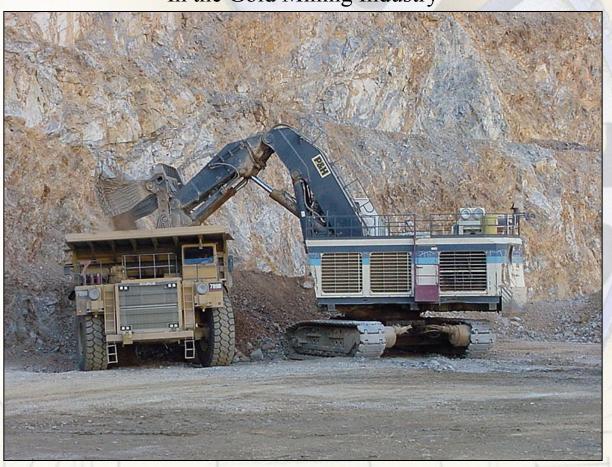

### **Background Information**

Industry: Gold Mining Application: EP Grease

**Equipment**: 2250 Hydraulic Shovels Lubricant: Petron HV/EP2 Moly Grease

Manufacturer: P&H

#### **Before HV/EP2 Moly**

Customer was using a conventional EP grease without moly. Knuckle/pivot boom pins were changed out at 20,000 hours of operation.

#### **Petron Proposal**

Convert to Petron HV/EP2 Moly high performance grease to extend pin life.

#### After HV/EP2 Moly

Knuckle/pivot boom pins were inspected at 21,000 hours and found to be in excellent condition. The same pins were reinstalled and were still in service as of 40,000 hours. The pin life was doubled due to the superior protection offered through the use of Petron's high performance HV/EP2 Moly grease